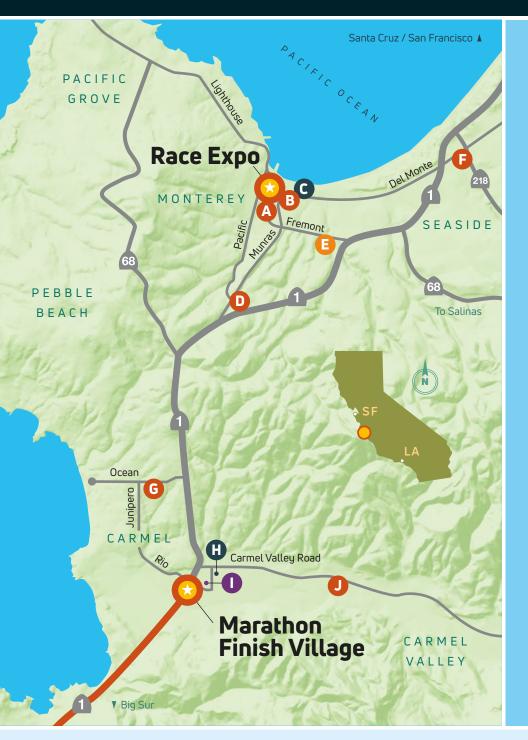

# ★ Race Expo

Monterey Conference Center 1 Portola Plaza, Monterey NO PICK-UP HERE

#### A Monterey Marriott

350 Calle Principal Monterey MARATHON + 21-MILER

#### B Downtown Garage East/West

(formerly Custom House Plaza Garage) 340 Tyler Street Monterey MARATHON

#### C Waterfront Lot One

245 Washington Street (at Del Monte Avenue) Monterey 11-MILER

#### Del Monte Shopping Center

1410 Del Monte Center Monterey MARATHON

#### E Monterey Peninsula College

980 Fremont Street Monterey MARATHON + RELAY

#### F Embassy Suites

1441 Canyon del Rey Seaside MARATHON

#### G Carmel Plaza

Ocean Avenue & Junipero Carmel MARATHON

#### H Carmel Rancho Center

546 Carmel Rancho Blvd. at Prim's General Store, Carmel 11-MILER

## Barnyard Shopping Center

Clock Tower Lane & Via Nona Marie, Carmel 21-MILER

#### Carmel Middle School

4380 Carmel Valley Road Carmel MARATHON

## Marathon Finish Village

Highway 1 & Rio Roads, Carmel Post-race shuttles operate between 9:30 a.m. and 2 p.m. after the race to return runners to their morning pick-up location.