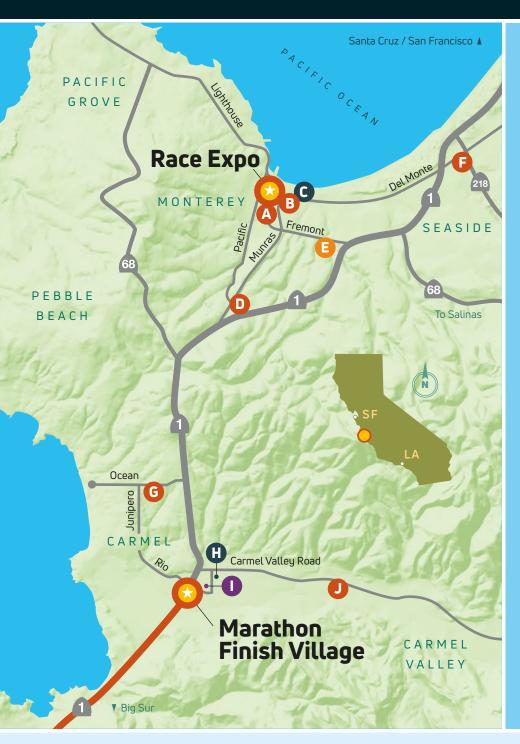

Monterey Conference Center 1 Portola Plaza, Monterey NO PICK-UP HERE

A Monterey Marriott 350 Calle Principal Monterey MARATHON + 21-MILER

- B Downtown Garage East/West (formerly Custom House Plaza Garage) 340 Tyler Street Monterey MARATHON
- C Waterfront Lot One 245 Washington Street (at Del Monte Avenue) Monterey 11-MILER
- D Del Monte Shopping Center 1410 Del Monte Center Monterey MARATHON
- E Monterey Peninsula College 980 Fremont Street Monterey MARATHON + RELAY
- F Embassy Suites 1441 Canyon del Rey Seaside MARATHON
- G Carmel Plaza Ocean Avenue & Junipero Carmel MARATHON
- H Carmel Rancho Center 546 Carmel Rancho Blvd. at Prim's General Store, Carmel 11-MILER
- I Barnyard Shopping Center Clock Tower Lane & Via Nona Marie, Carmel 21-MILER
- J Carmel Middle School 4380 Carmel Valley Road Carmel MARATHON
- Marathon Finish Village Highway 1 & Rio Roads, Carmel Post-race shuttles operate between 9:30 a.m. and 2 p.m. after the race to return runners to their morning pick-up location.