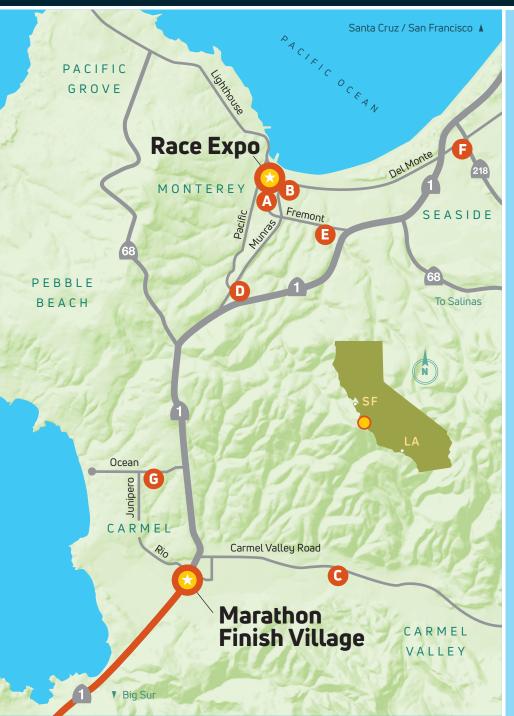

# Locations

#### Race Expo

Monterey Conference Center 1 Portola Plaza, Monterey NO DROP-OFF OR PICK-UP HERE

#### Monterey Marriott

350 Calle Principal, Monterey Ideal for those staying at Monterey Marriott or neighboring properties.

### Downtown Garage East/West

340 Tyler Street, Monterey Ideal for those staying in downtown Monterey.

#### Carmel Middle School

4380 Carmel Valley Road, Carmel Located ~1 mile from Marathon Finish Village. Ideal for those driving in on race morning.

## Del Monte Shopping Center

1410 Del Monte Center, Monterey Ideal for local runners or those staying in properties along Munras Ave.

#### Monterey Peninsula College

980 Fremont Street, Monterey Ideal for those staying at Hilton Garden Inn, Hyatt Regency Monterey, and those driving in on race morning.

#### Embassy Suites

1441 Canyon del Rey, Seaside Ideal for those staying at Embassy Suites, Holiday Inn Express, or Hampton Inn.

#### **G** Carmel Plaza

Ocean Avenue & Junipero, Carmel Ideal for those staying in Carmel-By-The-Sea.

#### Marathon Finish Village

Highway 1 & Rio Roads, Carmel NO DROP-OFF OR PICK-UP HERE

All entrants in the Marathon are required to take a bus to the start line. Highway 1 is closed to private vehicles and there is no runner drop off. Buses will return entrants from the Marathon Finish Village to their morning pick-up location after the race.