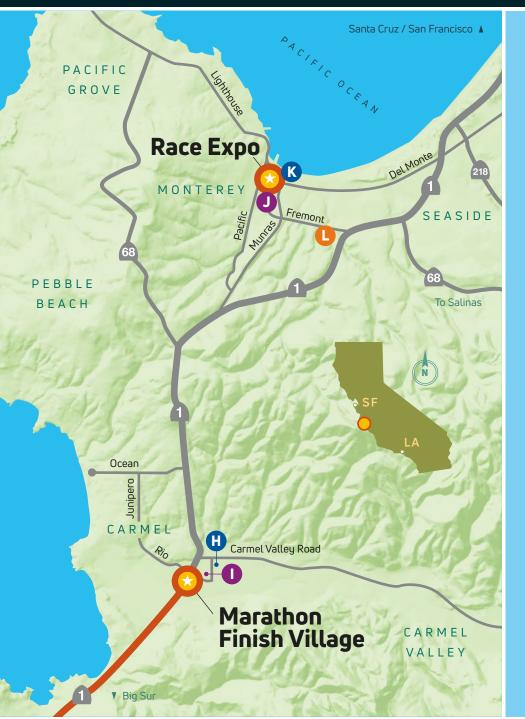

#### Race Expo

Monterey Conference Center 1 Portola Plaza, Monterey NO DROP-OFF OR PICK-UP HERE

#### Carmel Rancho Center

1-Miler

546 Carmel Rancho Blvd., Carmel Located ~1/2 mile from the Marathon Finish Village.

# Barnyard Shopping Center

21-Miler

Clock Tower Lane & Via Nona Marie, Carmel Located ~1/4 mile from the Marathon Finish Village.

#### Monterey Marriott

1-Miler

350 Calle Principal, Monterey Ideal for those staying in downtown Monterey.

#### K Waterfront Parking Lot

-Miler

245 Washington Street, Monterey Ideal for those staying in downtown Monterey.

#### Monterey Peninsula College

Relay

980 Fremont Street, Monterey This is the ONLY pick-up location for all legs of the Marathon Relay.

#### Marathon Finish Village

Highway 1 & Rio Roads, Carmel NO DROP-OFF OR PICK-UP HERE

All entrants in the Marathon Relay, 21-Miler, and 11-Miler are required to take a bus to their start or relay exchange area. Highway 1 is closed to private vehicles and there is no parking at any start and no runner drop off. Buses will return entrants from the Marathon Finish Village to their morning pick-up location after the race.