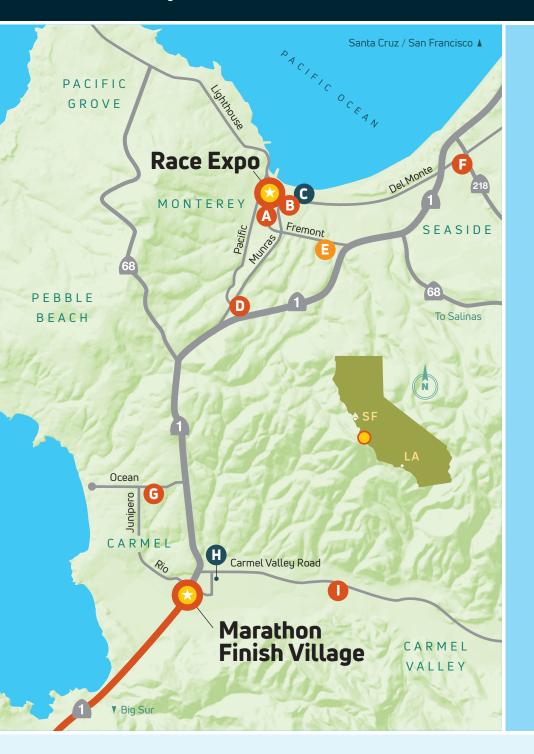

#### Race Expo

Monterey Conference Center 1 Portola Plaza, Monterey NO PICK-UP HERE

#### **Monterey Marriott**

350 Calle Principal Monterey MARATHON + 21-MILER

#### **B** Downtown Garage East/West

(formerly Custom House Plaza Garage) 340 Tyler Street Monterey MARATHON + 21-MILER

### Waterfront Lot One

245 Washington Street (at Del Monte Avenue) Monterey 11-MILER

### **Del Monte Shopping Center**

1410 Del Monte Center Monterey MARATHON + 21-MILER

#### Monterey Peninsula College

980 Fremont Street Monterey MARATHON + 21-MILER + RELAY

### F Embassy Suites

1441 Canyon del Rey Seaside MARATHON + 21-MILER

#### G Carmel Plaza

Ocean Avenue & Junipero Carmel MARATHON + 21-MILER

## H Carmel Rancho Center

546 Carmel Rancho Blvd. Carmel 11-MILER

### Carmel Middle School

4380 Carmel Valley Road Carmel

MARATHON + 21-MILER

#### Marathon Finish Village

Highway 1 & Rio Roads, Carmel Post-race shuttles operate between 9:30 a.m. and 1:30 p.m. after the race to return runners to their morning pick-up location.